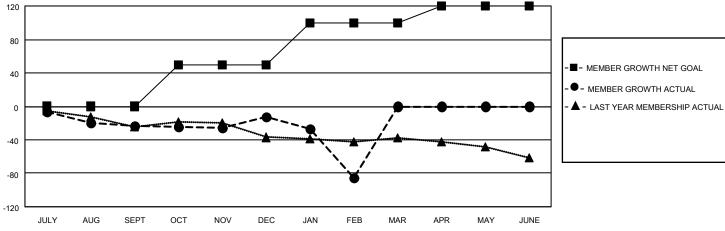

### GOALS AND ACTUAL MEMBERS CUMULATIVE

| DROPPED CLUBS: 3  |     | 11 CLUBS OF 41 ADDED 1 OR MORE<br>NEW MEMBERS | GENDER DISTRIBUTION             |              |     |
|-------------------|-----|-----------------------------------------------|---------------------------------|--------------|-----|
|                   |     | WEW WEINBERG                                  | MALE                            | 596 (64.36%) |     |
| 1                 |     |                                               | FEMALE                          | 330 (35.64%) |     |
| DROPPED MEMBERS   |     |                                               |                                 | ,            |     |
| DECEASED          | 13  | CLICK HERE FOR CUMULATIVE                     | TOTAL FAMILY UNIT MEMBERS       |              | 262 |
| CLUB CANCELLED 59 |     | MEMBERSHIP DATA                               |                                 |              | 400 |
| OTHER             | 54  |                                               | FAMILY MEMBERS PAYING HALF DUES |              | 133 |
| TOTAL             | 126 |                                               | 0000                            |              |     |